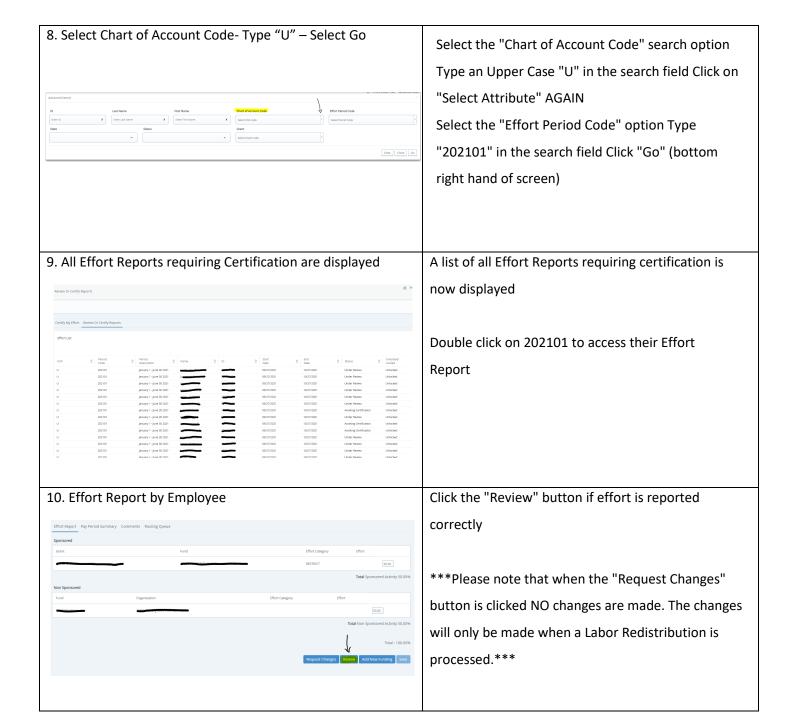

## Quick Guide for Pre Review

| 5. Certify My Effort tab will display your own Effort<br>Click the Review or Certify Reports to view all other | cab                                                      |
|----------------------------------------------------------------------------------------------------------------|----------------------------------------------------------|
| Certify My Effort Review Or Certify Reports                                                                    | PI information will be displayed. This is where you will |
| Certify My Effort                                                                                              | certify your own effort.                                 |
| ·                                                                                                              | Double click anywhere on the record to open it.          |
| COA \$\frac{1}{\circ} \text{Period Code} \tag{Report Period} \frac{1}{\circ} Report                            |                                                          |
| U 201901 January 1 - June 30 2019 U 201902 July 1 - December 31 2019                                           | To view all other Effort Reports requiring certification |
| U 202001 January 1 - June 30 2020                                                                              | -                                                        |
|                                                                                                                | click on the "Review or Certify" Reports" tab.           |
|                                                                                                                | _                                                        |
| Results found: 3                                                                                               |                                                          |
|                                                                                                                |                                                          |
| 6. Click on Advanced Search                                                                                    | Click on "Advanced Search"                               |
|                                                                                                                |                                                          |
|                                                                                                                | $\int_{\mathcal{C}}$                                     |
| Rroxy Super User Advar                                                                                         | nced Search                                              |
|                                                                                                                |                                                          |
|                                                                                                                |                                                          |
|                                                                                                                |                                                          |
|                                                                                                                |                                                          |
|                                                                                                                |                                                          |
| 7. Select Attribute                                                                                            | Click on "Select Attribute"                              |
|                                                                                                                |                                                          |
| Advanced Search                                                                                                |                                                          |
| D   Last Name   Pirk Name   Out of Account Code   Effort Periodic                                              | of Code                                                  |
| State Source Grave  - See See See See See See See See See Se                                                   |                                                          |
|                                                                                                                | Cour Cook Go                                             |
|                                                                                                                |                                                          |
|                                                                                                                |                                                          |
|                                                                                                                |                                                          |
|                                                                                                                | I                                                        |
|                                                                                                                |                                                          |
|                                                                                                                |                                                          |