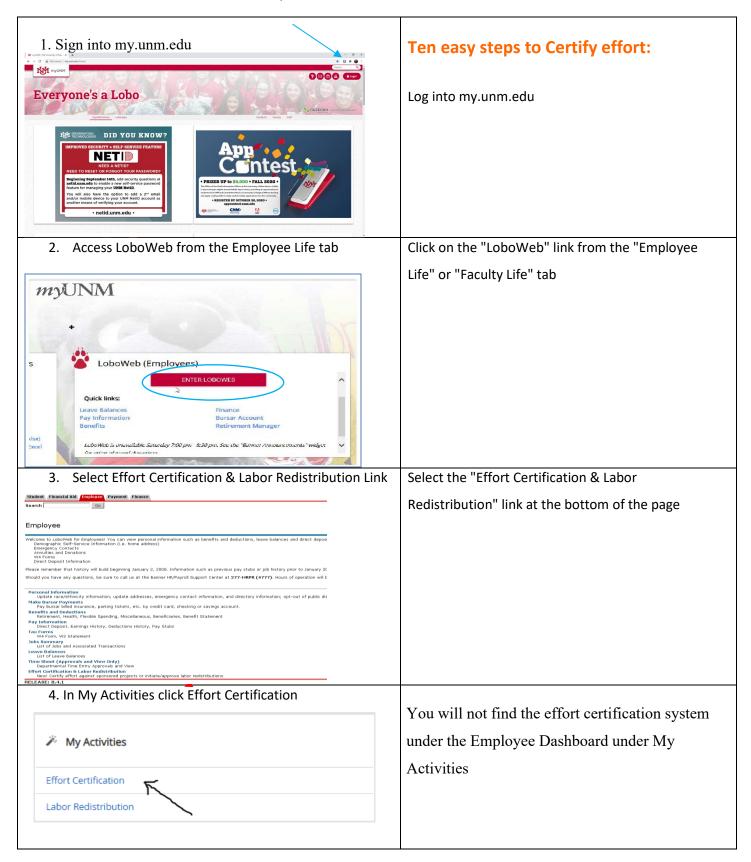

## Quick Guide for Pre Review

| 5. Certify My Effort tab will display your own Effort<br>Click the Review or Certify Reports to view all other | cab                                                      |
|----------------------------------------------------------------------------------------------------------------|----------------------------------------------------------|
| Certify My Effort Review Or Certify Reports                                                                    | PI information will be displayed. This is where you will |
| Certify My Effort                                                                                              | certify your own effort.                                 |
| ·                                                                                                              | Double click anywhere on the record to open it.          |
| COA \$\frac{1}{\circ} \text{Period Code} \tag{Report Period} \frac{1}{\circ} Report                            |                                                          |
| U 201901 January 1 - June 30 2019 U 201902 July 1 - December 31 2019                                           | To view all other Effort Reports requiring certification |
| U 202001 January 1 - June 30 2020                                                                              | -                                                        |
|                                                                                                                | click on the "Review or Certify" Reports" tab.           |
|                                                                                                                | _                                                        |
| Results found: 3                                                                                               |                                                          |
|                                                                                                                |                                                          |
| 6. Click on Advanced Search                                                                                    | Click on "Advanced Search"                               |
|                                                                                                                |                                                          |
|                                                                                                                | $\int_{\mathcal{C}}$                                     |
| Rroxy Super User Advar                                                                                         | nced Search                                              |
|                                                                                                                |                                                          |
|                                                                                                                |                                                          |
|                                                                                                                |                                                          |
|                                                                                                                |                                                          |
|                                                                                                                |                                                          |
| 7. Select Attribute                                                                                            | Click on "Select Attribute"                              |
|                                                                                                                |                                                          |
| Advanced Search                                                                                                |                                                          |
| D   Last Name   Pirk Name   Out of Account Code   Effort Periodic                                              | of Code                                                  |
| State Source Grave  - See See See See See See See See See Se                                                   |                                                          |
|                                                                                                                | Cour Cook Go                                             |
|                                                                                                                |                                                          |
|                                                                                                                |                                                          |
|                                                                                                                |                                                          |
|                                                                                                                | I                                                        |
|                                                                                                                |                                                          |
|                                                                                                                |                                                          |