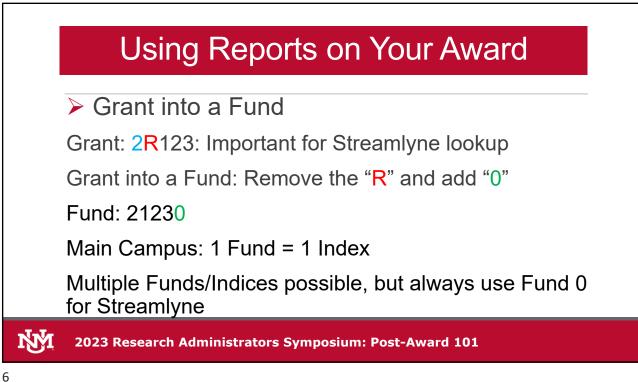

## Using Reports on Your Award

2023 Research Administrators Symposium: Post-Award 101

|                                                                           | ARCI             | н                                                 |                                    |                         |                                              |               |                 |                 | Streamlyne                                                                                                       |
|---------------------------------------------------------------------------|------------------|---------------------------------------------------|------------------------------------|-------------------------|----------------------------------------------|---------------|-----------------|-----------------|------------------------------------------------------------------------------------------------------------------|
| Message(s) of<br>Additional Stream<br>For OSP, visit: htt<br>Award Lookup | the Da           | Main Menu<br>Pre-Award<br>Negotiatio<br>Post-Awar | ns                                 | Awaro<br>Supav<br>Awaro |                                              | Spon          | sor Award II    | D:              | <ul> <li>In Streamlyne</li> <li>Main Menu, Post-Award,<br/>Awards</li> <li>Enter Fund (ending with 0)</li> </ul> |
| Organization Doc<br>N                                                     | cument<br>umber: |                                                   | Ormaniantina                       | I and                   |                                              |               | Account I       | <b>D:</b> 26410 | in Account ID<br>➤ Scroll down to listing and<br>"open"                                                          |
| Actions                                                                   | Award<br>ID      | Sponsor<br>Award ID                               | Organization<br>Document<br>Number | Unit<br>ID              | Lead Unit<br>Name                            | Account<br>ID | Award<br>Status |                 |                                                                                                                  |
| open copy streams                                                         |                  | DE-FG02-<br>05ER15712                             | A00-0248                           | 740A                    | Ctr for<br>Micro<br>Engineering<br>Materials | 26410         | Active          |                 |                                                                                                                  |
| 20                                                                        | )23 R            | esearc                                            | h Admin                            | istr                    | ators S                                      | ympo          | sium            | : Post-Awa      | ord 101                                                                                                          |