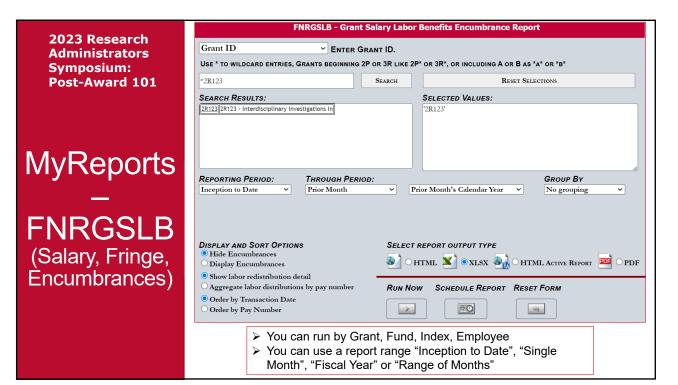

| 2023 Research                                                            | FRRGLDS - Grant Ledger Detail or Summary Report                                                                                                                                                                                                |   |
|--------------------------------------------------------------------------|------------------------------------------------------------------------------------------------------------------------------------------------------------------------------------------------------------------------------------------------|---|
| Administrators<br>Symposium:<br>Post-Award 101                           | Grant<br>ENTER GRANT ID:<br>Use * to wildcard entries, Grants beginning 2P or 3R like 2P* or 3R*, or including A or B as *a* or *b*                                                                                                            |   |
| MyReports                                                                | *2R123 SEARCH RESET SELECTIONS                                                                                                                                                                                                                 |   |
|                                                                          | Search Results         Report Selections           [2R123]2R123 - Interdisciplinary Investigations In         Grant:                                                                                                                           |   |
| FRRGLDS<br>(Budget,<br>Expenses,<br>Available<br>Balance,<br>Transaction | 2R123 - Interdisciplinary Investigations In         2R123 - Interdisciplinary Investigations In         REPORT RANGE         Inception to Date         v         Prior Month         Prior Month         REPORT TYPE         Summary         v | 8 |
| Detail)                                                                  | <ul> <li>You can run by Grant, Fund, Index, even PI</li> <li>You can use a report range "Inception to Date", "Single Month", or "Range of Months"</li> <li>You can have a report type of "Summary" or "Detail"</li> </ul>                      | - |