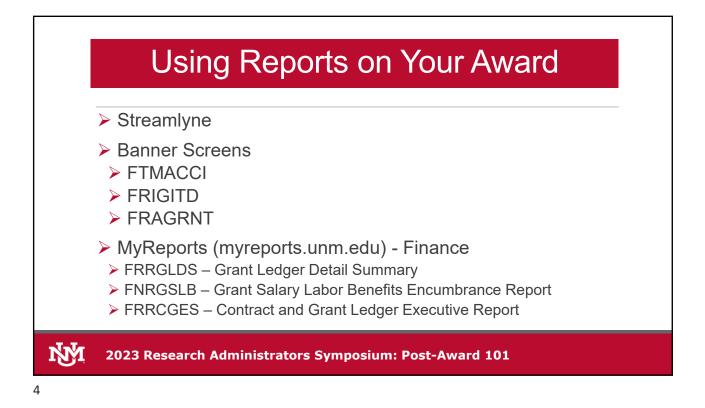

## Using Reports on Your Award

2023 Research Administrators Symposium: Post-Award 101

|                                                                           | ARCI             | н                                                 |                                    |                         |                                              |               |                 |                 | Streamlyne                                                                                                       |
|---------------------------------------------------------------------------|------------------|---------------------------------------------------|------------------------------------|-------------------------|----------------------------------------------|---------------|-----------------|-----------------|------------------------------------------------------------------------------------------------------------------|
| Message(s) of<br>Additional Stream<br>For OSP, visit: htt<br>Award Lookup | the Da           | Main Menu<br>Pre-Award<br>Negotiatio<br>Post-Awar | ns                                 | Awaro<br>Supav<br>Awaro |                                              | Spon          | sor Award II    | D:              | <ul> <li>In Streamlyne</li> <li>Main Menu, Post-Award,<br/>Awards</li> <li>Enter Fund (ending with 0)</li> </ul> |
| Organization Doc<br>N                                                     | cument<br>umber: |                                                   | Ormaniantina                       | I and                   |                                              |               | Account I       | <b>D:</b> 26410 | in Account ID<br>➤ Scroll down to listing and<br>"open"                                                          |
| Actions                                                                   | Award<br>ID      | Sponsor<br>Award ID                               | Organization<br>Document<br>Number | Unit<br>ID              | Lead Unit<br>Name                            | Account<br>ID | Award<br>Status |                 |                                                                                                                  |
| open copy streams                                                         |                  | DE-FG02-<br>05ER15712                             | A00-0248                           | 740A                    | Ctr for<br>Micro<br>Engineering<br>Materials | 26410         | Active          |                 |                                                                                                                  |
| 20                                                                        | )23 R            | esearc                                            | h Admin                            | istr                    | ators S                                      | ympo          | sium            | : Post-Awa      | ord 101                                                                                                          |