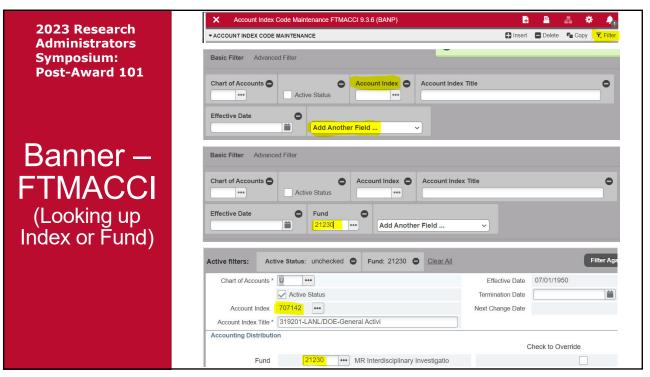

|                                         | X Grant Mainten        | ance Form FRAGRNT 9.3.19 (BANP)                                                                                                                                                             |                       |                                           |
|-----------------------------------------|------------------------|---------------------------------------------------------------------------------------------------------------------------------------------------------------------------------------------|-----------------------|-------------------------------------------|
| 2023 Research<br>Administrators         | Grant: 2R123 Propos    | al: Grant Text Exists:                                                                                                                                                                      |                       | Start Over                                |
|                                         | Main Grant Agency      | Location Cost Code Personnel Billing User Defined Data                                                                                                                                      | Effort Reporting      | Pass Through Agency                       |
| Symposium:                              | GRANT MAINTENANCE      |                                                                                                                                                                                             | 🖶 Insert 🛛 🗖          | Delete 🍢 Copy 🗋 More Information 🔍 Filter |
| Post-Award 101                          | Chart of Accounts *    | <b>∪</b>                                                                                                                                                                                    |                       | Pass Through Indicator                    |
|                                         | Responsible *          | 707E CAS/CQuIC                                                                                                                                                                              | Alternate Description |                                           |
|                                         | Organization           |                                                                                                                                                                                             |                       |                                           |
|                                         | Long Title *           | Interdisciplinary Investigations In                                                                                                                                                         | Status Date           | 05/28/2004                                |
|                                         | Title *                | Interdisciplinary Investiga                                                                                                                                                                 | Current Amount        |                                           |
| Donnor                                  |                        | Requires Effort Certification                                                                                                                                                               | Cumulative Amount     |                                           |
| Banner –                                | Agency                 | 100001067 ••• Los Alamos National Laboratory                                                                                                                                                | Maximum Amount        | 480,000.00                                |
|                                         | Principal Investigator | 100009027 ••• Kenkre, Vasudev M.                                                                                                                                                            | Total Recipient Share |                                           |
| FRAGRNT                                 | ID                     |                                                                                                                                                                                             |                       |                                           |
|                                         | Project Start Date *   | 03/15/2001                                                                                                                                                                                  | Related Grant         |                                           |
| (Looking up                             | Project End Date       | 03/31/2004                                                                                                                                                                                  | Grant Type            | C •••• Contract                           |
| (Looking up                             | Proposal               | ••••                                                                                                                                                                                        | Category              | F •••• Federal                            |
| Grant                                   | Termination Date       | <b></b>                                                                                                                                                                                     | Sub Category          | HE •••• Higher Education                  |
|                                         | Expenditure End        |                                                                                                                                                                                             | CFDA Number           | 81.000 •••                                |
| Information)                            | Date                   |                                                                                                                                                                                             |                       | []                                        |
| , , , , , , , , , , , , , , , , , , , , | Status                 | C even Closed                                                                                                                                                                               | Sponsor ID            | 0409J0004-2C/TASK 82                      |
|                                         |                        | <ul> <li>Responsible Organization</li> <li>Agency Name</li> <li>PI Name</li> <li>Project Dates (versus Budget Date</li> <li>Category: F – Federal Funds; N –</li> <li>Sponsor ID</li> </ul> |                       | al Funds                                  |