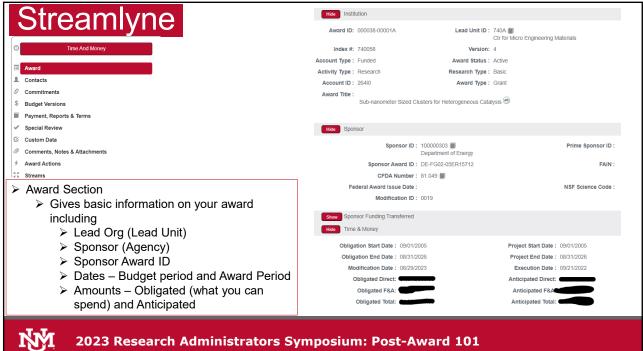

## Using Reports on Your Award

2023 Research Administrators Symposium: Post-Award 101

|                                                                           | ARCI             | н                                                 |                                    |                         |                                              |               |                 |                 | Streamlyne                                                                                                       |
|---------------------------------------------------------------------------|------------------|---------------------------------------------------|------------------------------------|-------------------------|----------------------------------------------|---------------|-----------------|-----------------|------------------------------------------------------------------------------------------------------------------|
| Message(s) of<br>Additional Stream<br>For OSP, visit: htt<br>Award Lookup | the Da           | Main Menu<br>Pre-Award<br>Negotiatio<br>Post-Awar | ns                                 | Awaro<br>Supav<br>Awaro |                                              | Spon          | sor Award II    | D:              | <ul> <li>In Streamlyne</li> <li>Main Menu, Post-Award,<br/>Awards</li> <li>Enter Fund (ending with 0)</li> </ul> |
| Organization Doc<br>N                                                     | cument<br>umber: |                                                   | Ormaniantina                       | I and                   |                                              |               | Account I       | <b>D:</b> 26410 | in Account ID<br>➤ Scroll down to listing and<br>"open"                                                          |
| Actions                                                                   | Award<br>ID      | Sponsor<br>Award ID                               | Organization<br>Document<br>Number | Unit<br>ID              | Lead Unit<br>Name                            | Account<br>ID | Award<br>Status |                 |                                                                                                                  |
| open copy streams                                                         |                  | DE-FG02-<br>05ER15712                             | A00-0248                           | 740A                    | Ctr for<br>Micro<br>Engineering<br>Materials | 26410         | Active          |                 |                                                                                                                  |
| 20                                                                        | )23 R            | esearc                                            | h Admin                            | istr                    | ators S                                      | ympo          | sium            | : Post-Awa      | ord 101                                                                                                          |