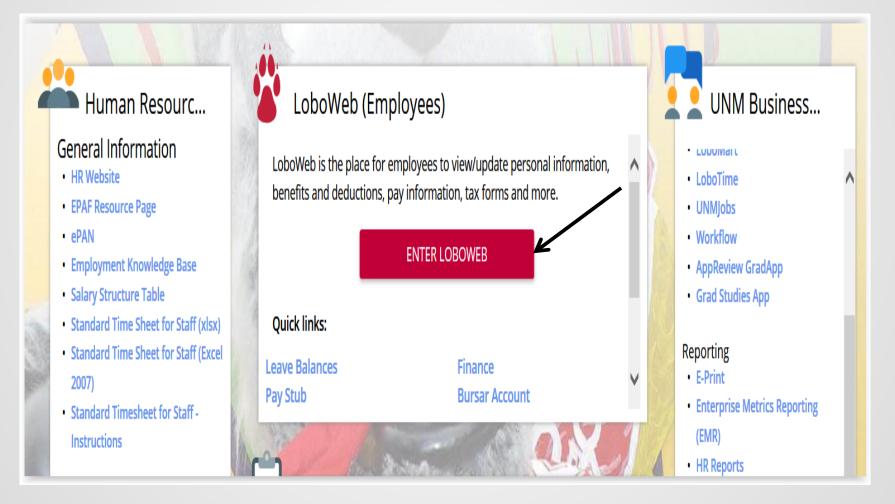

# **Accessing Reports**

- <u>https://my.unm.edu/home</u> to log into LoboWeb
- Select the Employee tab Click on Lobo Web