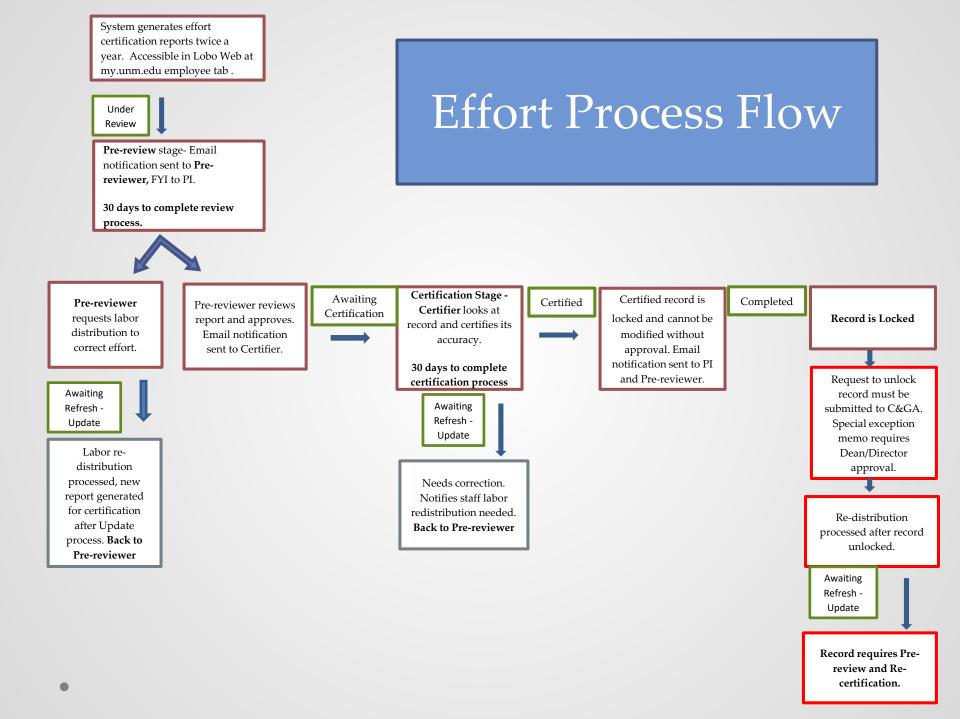

## **Effort Certification**

- Reports are displayed by employee
- Certification reports distributed and certified semiannually through LoboWeb
  - Pre-Review Stage
    - 30 calendar days after reports are generated
  - Fund Financial Manager Certification
    - Begins when Pre-Review stage is completed
    - Ends 60 calendar days after reports are generated
  - Email notification at all stages
    - Fund Financial Manager copied on initial email for Pre-Review
    - Reminder and delinquent notifications will also be sent
- Pre-Review must be completed prior to Certification

# Terminology

- Stages:
  - <u>Pre-Review</u> department personnel, identified by the Fund Financial Manager, reviews the effort report prior to certification. All labor redistributions should be completed during the Pre-Review Stage
  - <u>Certification</u> Fund Financial Manager (s) will certify employees effort after Pre-Review stage is complete, each Fund Financial Manager certifies respective indices

## **Status Definitions**

- <u>Under Review</u> report has been created and is available for viewing
- <u>Awaiting Certification</u> Pre-Reviewer has reviewed and is ready for certification
- <u>Completed</u> effort report has been certified and completed
- <u>Unlocked</u> effort report is available for change by members of the routing queue
- <u>Locked</u> after an effort report is completed it is locked and cannot be modified
- <u>Awaiting Refresh</u> labor re-distribution has been completed and has updated the payroll record, report needs to be updated, reviewed and certified
- <u>Changes Submitted</u> when request change button is clicked

## **Pre-Review Scenarios**

- Pre-Review completed no change necessary
- Pre-Reviewer needs labor re-distribution completed to update record
  - Pre-reviewer prepares labor re-distribution
- Pre-Reviewer requires a labor re-distribution to update record
  - Pre-reviewer is not the department personnel that completes the labor redistribution, request change through effort report
- Pre-Reviewer completes review, Certifier requests a labor re-distribution to update the record
- 30 days to complete Pre-Review Stage

Note: All Pre-Reviewers must complete review to move to Certification Stage