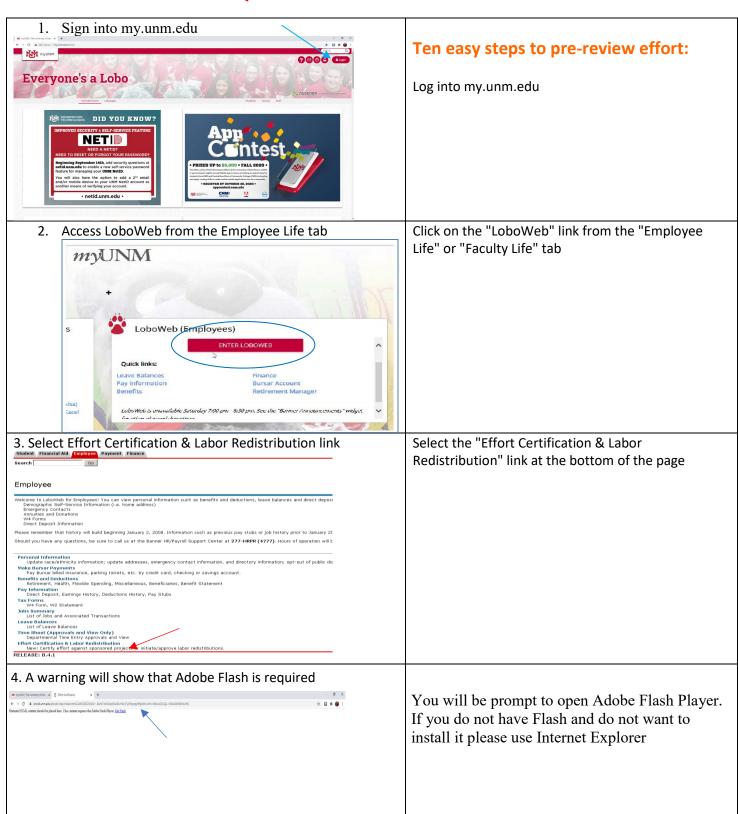

## **Quick Guide for Pre-Reviewers**

Select the "Chart of Account Code" search

option Type an Upper Case "U" in the search

field

Click on "Select Attribute" AGAIN

Select the "Effort Period Code"

option Type effort Period "202001"

in the search field

Click "Go" (bottom right hand of screen)

9. All Effort Reports requiring Pre-Review are displayed

A list of all Effort Reports requiring certification is now displayed

Double click on an employee to access their Effort Report