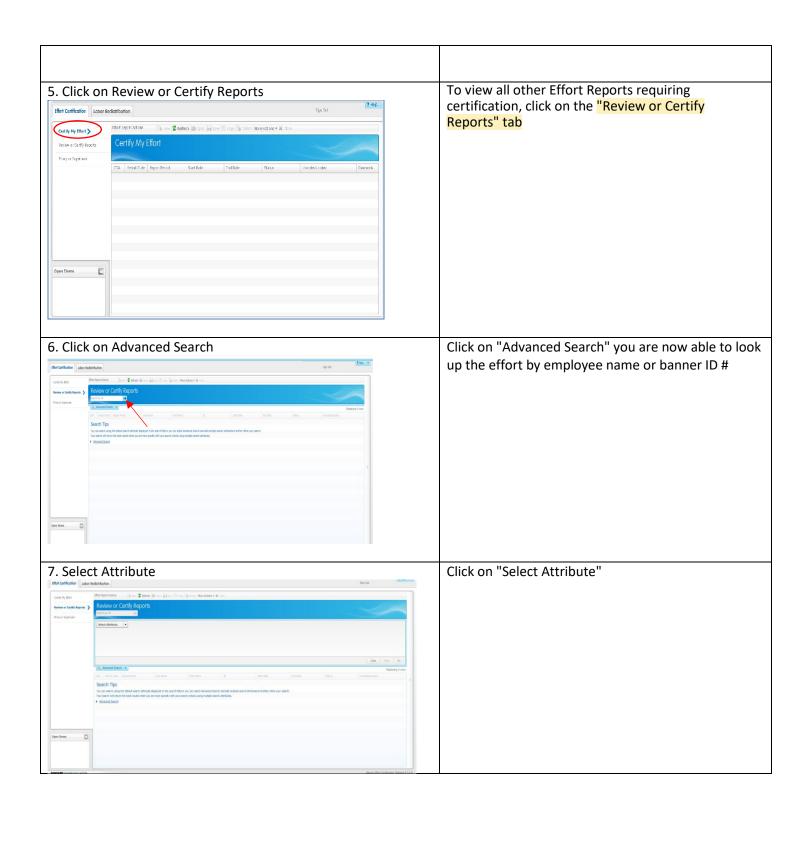

in the search field

Click "Go" (bottom right hand of screen)

9. All Effort Reports requiring Pre-Review are displayed

A list of all Effort Reports requiring certification is now displayed

Double click on an employee to access their Effort Report