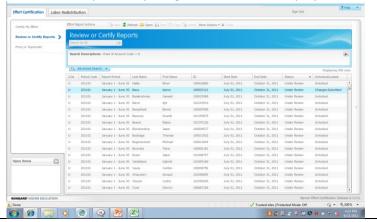

in the search field

Click "Go" (bottom right hand of screen)

9. All Effort Reports requiring Pre-Review are displayed

A list of all Effort Reports requiring certification is now displayed

Double click on an employee to access their Effort Report